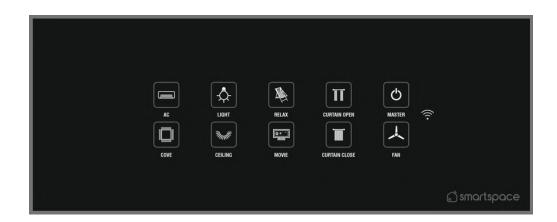

#### SWITCHES & CONTROL

Retrofit Switches Luxury Touch Panels Smart Plugs Universal Remote Control Motorised Curtains/Blinds

SMART LIGHTING

Smart Led Panels, Strips and bulbs