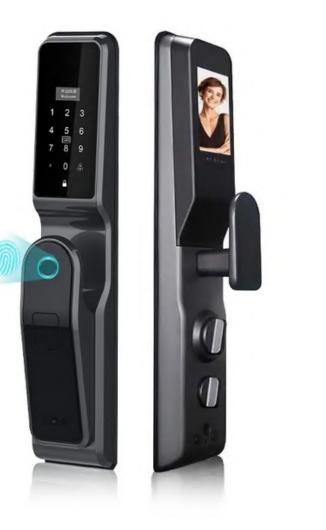

## LUXURY PRO SERIES F1

Elevate your security to a new standard with our state-ofthe-art Facial Recognition Digital Doorlock. Bid farewell to the era of traditional keys and complicated codes as you welcome a seamless and secure access control experience.

The power of AI ensures exceptional accuracy, significantly reducing the possibility of unauthorized access.

Luxury Pro Series comes equipped with a reliable battery backup. What's more, remote access capabilities allow you to grant entry to visitors from anywhere, making it perfect for welcoming guests, service providers, or deliveries when you're away.