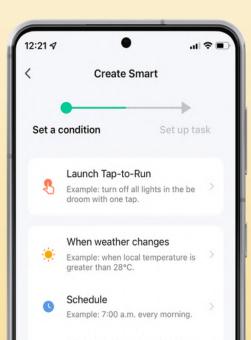

Now your home can keep up with your busy schedule. Smartspace lets you automate your home so your mornings are easier and your nights are calmer. Pre-schedule or pre-program your devices from your smartphone to follow your routine.

#### AUTO PILOT HOME

a home that works on your schedule