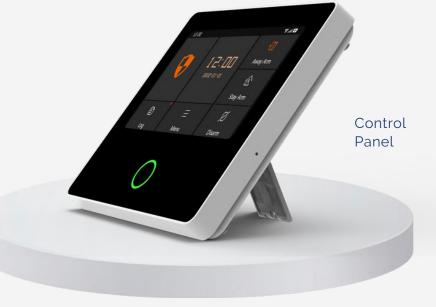

## experience the joy of safety !

Equipped with a 600 MHz high-speed smart MCU our cutting-edge Security System employs the latest in sensor technology. Listed below are some of it's key features -

(360°)

A stand-alone smart security system offers you three forms of protection: burglary, fire and emergency.

**Remote Access:** Users can access their systems through Smartspace App even when they are physically away from them.

**Offline Operation** : The systems continues to guard your home even in the absence of internet or power. Low battery alarm & anti-dismantling alarm makes it further unbreachable.

**Instant Alert:** The panel supports use of a sim card. 5 preassigned numbers get an sms/call to alert them of any security/safety breach.

## **SECURITY SYSTEM**

Smoke Sensor

**Motion Sensor** 

Gas Sensor

Door Sensor

Vibration Sensor

Password

Protected