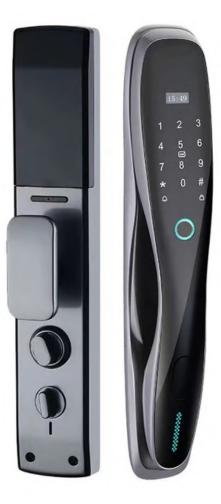

## LUXURY SERIES - V1

Luxury Series -V1 comes with an inside unite(screen).

The lock guards your front door all day & night and is a complete security solution in itself. Never miss your visitor. View live feed from your front door from anywhere in the planet.

Unlock

RFID Unlock

Live Feed

Fingerprint Access

Hijack

Alarm

Key Unlock

(

WIFI Based