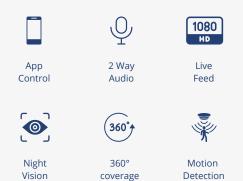

# CAN SEE I KNOH WHAT IS GOING ON

Keep an eye on every corner inside as well as outside of your home at all times no matter where you are. With plug and play technology, simply attach the cameras, plug in a power source and start having live feed on your phone. The cameras dont just have an eye. They have an speaker and a mic too to facilitate two way communication.

### CAMERAS

Smartspace provides options both for indoor and outdoor surveillance. The devices support connectivity using ethernet cable or wifi. Video can be recorded for later viewing using the microSD option or cloud storage.