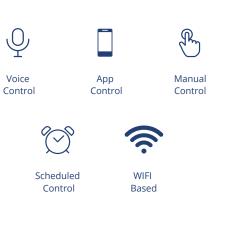

Fits inside the switchbox

4 NODE Supports four 10 A loads.

3+1 NODE

Supports three lights & a fan with speed control

RETROFIT SWITCHES

App

Control

Voice Control

WIFI Based

1 NODE (16A) Supports one 16A load.)