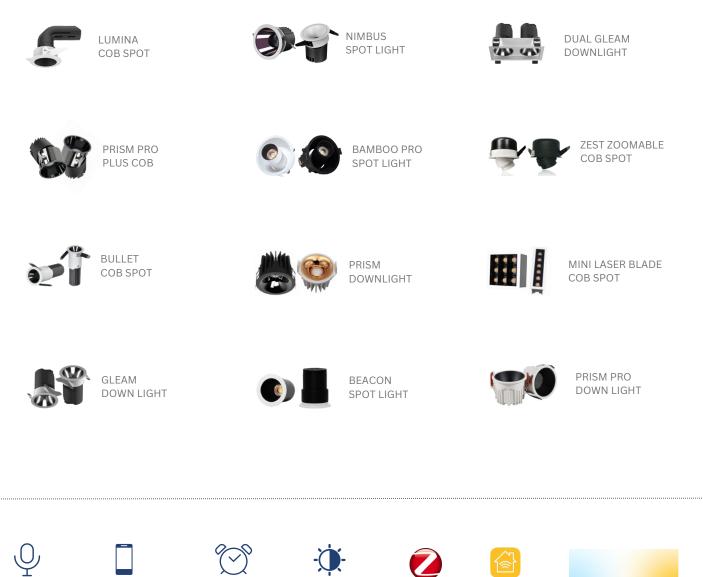

#### **LIGHTING SOLUTIONS**

Our lighting solutions come in various wattage/size options to match your requirements. Use our app colour wheel to choose the exact shade and control brightness based on the time of the day or your mood. Select from 16 million colour options.

## illuminate your world, intelligently

Discover the perfect ambiance at your fingertips, as light meets intelligence in every corner. Redefine illumination with our smart architectural lights. Seamlessly merge design and technology to craft the perfect atmosphere for any moment.