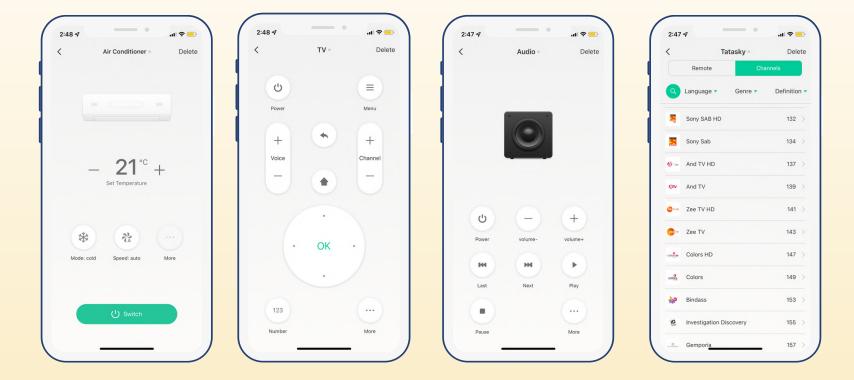

#### **UNIVERSAL REMOTE CONTROLLER**

The universal remote controller can be setup to control all your devices which work with an infra-red remote. Control your TV, Set-top box, AC, Home theatre etc all using the Smartspace<sup>™</sup> app or voice assistant & get rid of all your remotes.

Get a better thrill out of the movie with Smartspace™. Smartspace takes care of the TV, lights and mood; You make the popcorn.

AUTOMATION

"alexa,turn on cinema mode."

TV turns on. Soundbar on.

Perfect Volume set.