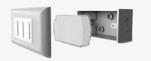

Fits inside the switchbox

4 NODE Supports four 10 A loads.

3+1 NODE

Supports three lights & a fan with speed control

RETROFIT SWITCHES

App

Control

Voice Control

WIFI Based

1 NODE (16A) Supports one 16A load.)