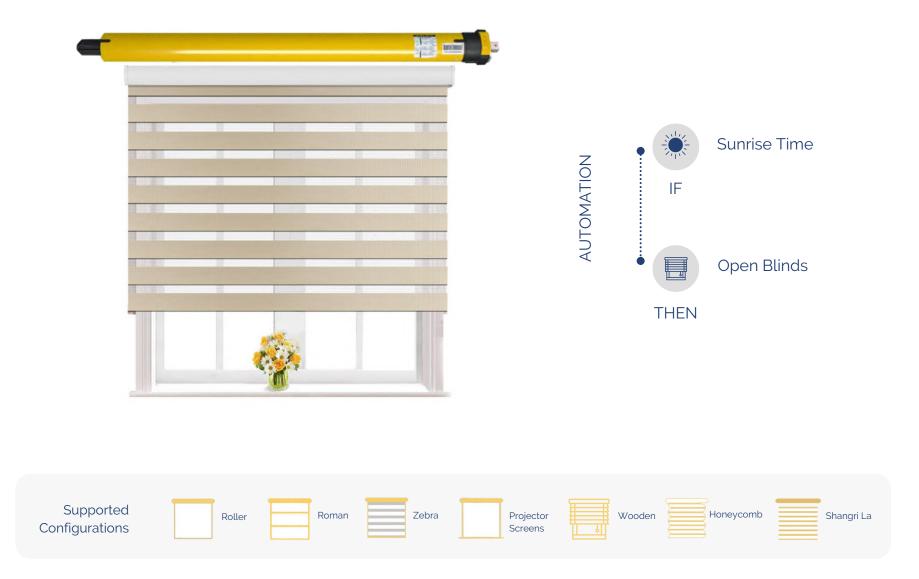

### MOTORISED CURTAINS & BLINDS

Turn your existing blinds or curtains smart. Our solutions are fully customisable and can be configured for any sizing/weight requirements. During power cuts, the curtains or blinds can be controlled manually. The system is ultra quiet with noise levels < 40 dB.The motors can be controlled manually, using Smartspace™ mobile application, voice assistants (Google Home, Alexa or Siri), using an RF remote or through automations.

## **TUBULAR MOTOR**