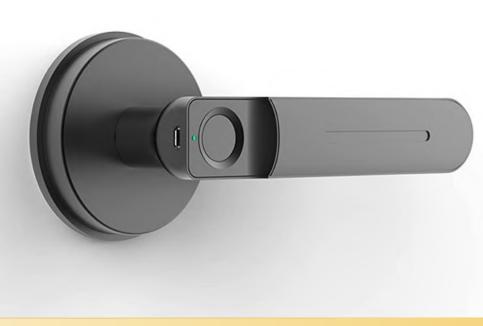

## FINGERPRINT ROOM LOCK

With 360° Live Fingerprint ID that is 98.5 % accurate, this lock provides convenient and keyless access to your rooms An impressive unlock speed of just 0.3 seconds makes it an efficient and reliable option for access control.