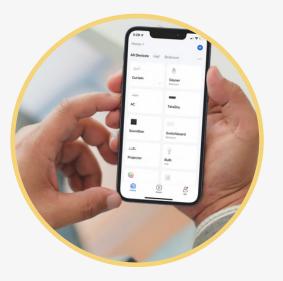

#### your home in your hands

Use Smartspace to monitor and manage your home settings from anywhere in the world and have all your appliances, lighting and security at your finger tips using the Smartspace<sup>™</sup> app. Experience the magic of connectivity and unparalleled convinience.

## A single experience that supports your whole home

 $\sim^{\circ}$ 

Get your house in order room by room. Arrange all your smart devices based on rooms.

Share access of all the smart devices to your family members in just a click.

Get notified when certain events occur. Take appropriate action through the app.

| 5:29 7<br>Home 🔻 |                   |             | - |
|------------------|-------------------|-------------|---|
| All Devices Hall | Bedroom           |             |   |
| L                | ÷                 |             | ſ |
| Curtain          | Geyser<br>Bedroom |             |   |
| -                | -                 |             | l |
| AC               | TataSky           |             |   |
| 0                | [w]               |             |   |
| Soundbar         | Switchboa         | Switchboard |   |
| -                | 0                 |             |   |
| Projector        | Bulb              |             |   |
| -                | Hall              |             |   |
| 0                | 0                 |             |   |
| Home             | Smart Smart       | C.<br>Me    | - |