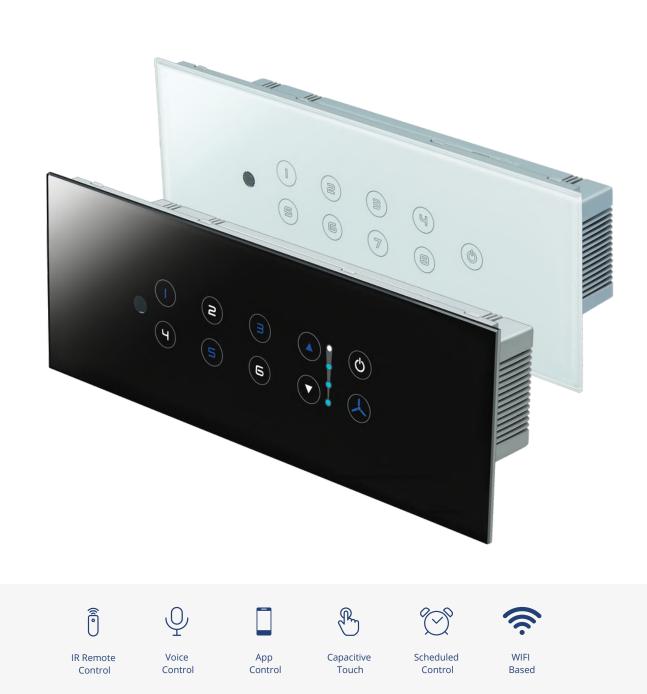

## LUXURY SERIES

#### LUXURY TOUCH - 2M

2M US

1 switch

2M U2C

((r

2 Curtain Sets

Curtain

Curtain

2M U4SM

4 Switches + Master

2 Dimmer Sets

#### LUXURY TOUCH - 4M

#### 4M U4SFM

4 Switches + 1 Fan Master

7 Switches + Master

#### **LUXURY TOUCH - 6M**

6 Switches + 1 Fan+ Master

6M U9SM

9 Switches + Master

Э

6 Switches + Master

6

چ (گ

5

(4)

6 Module, Glass plate - 238mm X 92 mm

#### LUXURY TOUCH - 8M

#### 8M 4S2DFM

4 Switches + 2 Dimmers + 1 Fan + Master

### LUXURY TOUCH - 8M R

#### 8M U15SM

#### 8M U12SFM

12 Switches + 1 Fans + Master

्म इ

**, (5**)

6

 $( \mathbf{A} )$ 

٩

8

Ø

15 Switches + Master

9 Switches + 2 Fans + Master