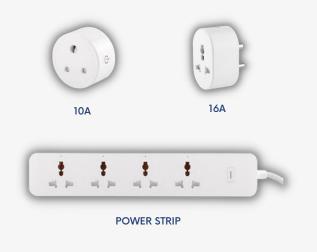

#### **SMART PLUGS**

Power any device using these smart plugs and make them intelligent. With their energy monitoring feature you can monitor, analyse and reduce energy consumption. Appliances connected to these plugs can be controlled using Smartspace™ app voice assistants or through automations.