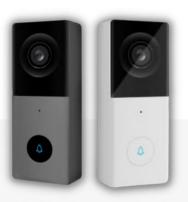

## **SMART VIDEO DOOR BELL**

See whos at the front door using your smartphone or Amazon Echo Show devices and talk to them. It acts as a perfect security device by detecting and notifying you of any motion in front of the door. Day, night, rain or sun, it works flawlessly while supporting video recording for later viewing.

Control

**(** 

Night

Vision

۲

Weather Proof

Ŷ

2 Way

Audio

Live

Feed

Someone is your Home Front Door

#### AC/DC POWERED DOORBELL

This model is suited for apartments. It can be powered using either an adapter or micro usb cable. This model also supports Amazon Echo Live view.