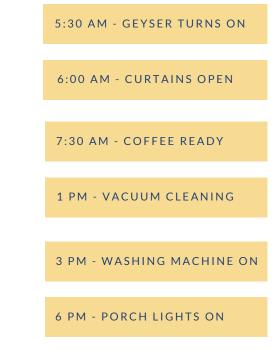

#### easy mornings

The geyser turns on before you wake up. The curtains draw open and the sun rays wake u up gently. The coffee begins to brew while you get ready.

#### location based

Lights & appliances turn off when you leave home. The home prepares to welcomes you back from office by setting up the perfect AC temperature and lighting mood before you arrive.

#### sensor based

Get notified on your phone when your kids are back from school. Automatically turn lights & appliances on when you enter a room based on movement and presence.