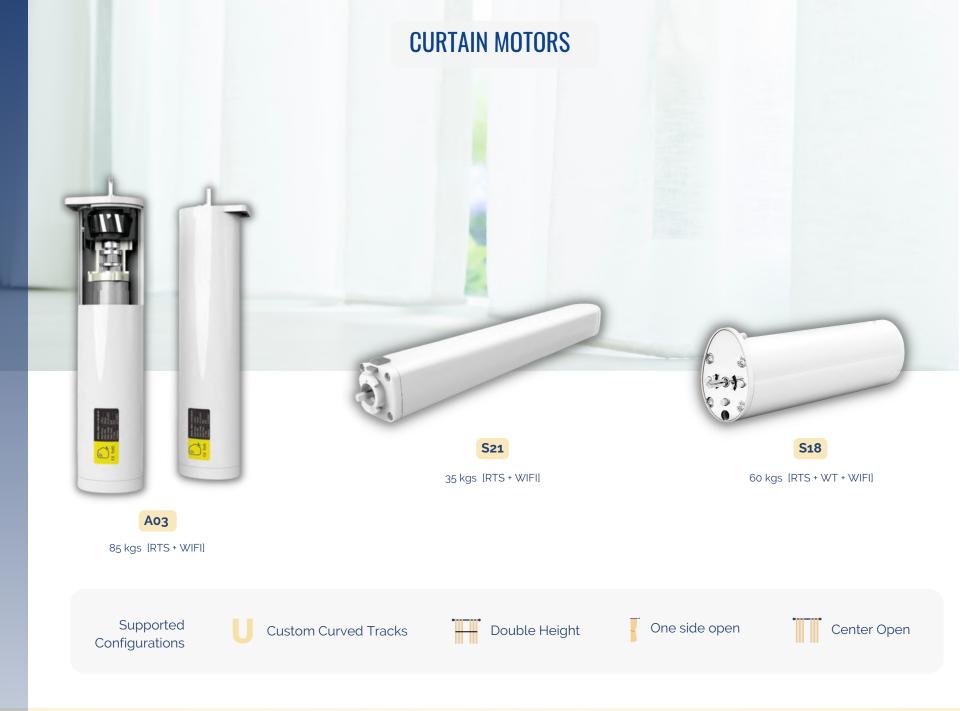

### MOTORISED CURTAINS & BLINDS

Turn your existing blinds or curtains smart. Our solutions are fully customisable and can be configured for any sizing/weight requirements. During power cuts, the curtains or blinds can be controlled manually. The system is ultra quiet with noise levels < 40 dB.The motors can be controlled manually, using Smartspace™ mobile application, voice assistants (Google Home, Alexa or Siri), using an RF remote or through automations.

## **TUBULAR MOTOR**