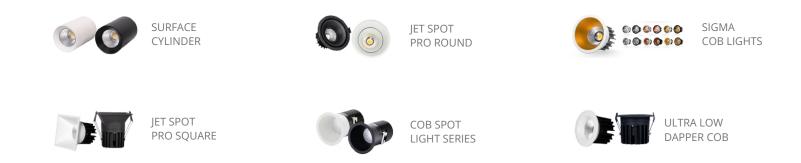

#### **LIGHTING SOLUTIONS**

Our lighting solutions come in various wattage/size options to match your requirements. Use our app colour wheel to choose the exact shade and control brightness based on the time of the day or your mood. Select from 16 million colour options.

## illuminate your world, intelligently

Discover the perfect ambiance at your fingertips, as light meets intelligence in every corner. Redefine illumination with our smart architectural lights. Seamlessly merge design and technology to craft the perfect atmosphere for any moment.