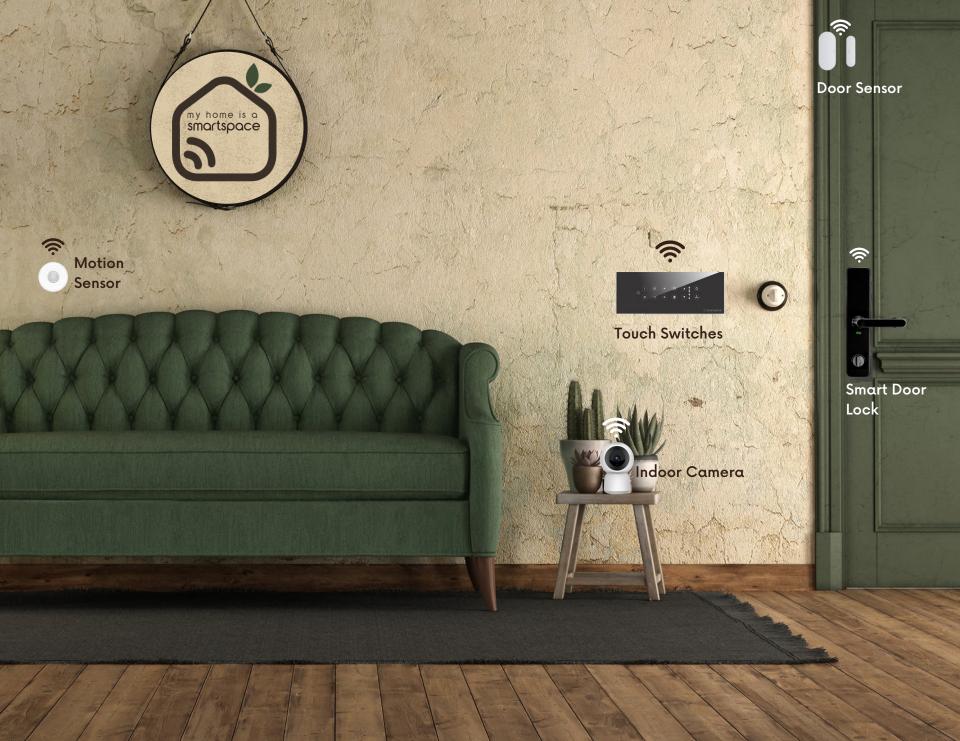

## A single experience that supports your whole home

 $\sim^{\circ}$ 

Get your house in order room by room. Arrange all your smart devices based on rooms.

Share access of all the smart devices to your family members in just a click.

Get notified when certain events occur. Take appropriate action through the app.

| 5:29 7<br>Home 🔻 |                   |             | - |
|------------------|-------------------|-------------|---|
| All Devices Hall | Bedroom           |             |   |
| L                | ÷                 |             | ſ |
| Curtain          | Geyser<br>Bedroom |             |   |
| -                | -                 |             | l |
| AC               | TataSky           |             |   |
| 0                | [w]               |             |   |
| Soundbar         | Switchboa         | Switchboard |   |
| -                | 0                 |             |   |
| Projector        | Bulb              |             |   |
| -                | Hall              |             |   |
| 0                | 0                 |             |   |
| Home             | Smart Smart       | C.<br>Me    | - |