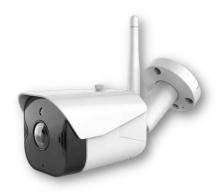

### CAMERAS

Smartspace provides options both for indoor and outdoor surveillance. The devices support connectivity using ethernet cable or wifi. Video can be recorded for later viewing using the microSD option or cloud storage.

FIXED CEILING DOME CAMERA

INDOOR CAMERA

FIXED OUTDOOR BULLET CAMERA

| S Notification                                                             | 10:34 7                                                                                                                                                                                                                                                                                                                                                                                                                                                                                                                                                                                                                                                                                                                                                                                                                                                                                                                                                                                                                                                                                                                                                                                                                                                                                                                                                                                                                                                                                                                                                                                                                                                                                                                                                                                                                                                                                                                                                                                                                                                                                                           |        |
|----------------------------------------------------------------------------|-------------------------------------------------------------------------------------------------------------------------------------------------------------------------------------------------------------------------------------------------------------------------------------------------------------------------------------------------------------------------------------------------------------------------------------------------------------------------------------------------------------------------------------------------------------------------------------------------------------------------------------------------------------------------------------------------------------------------------------------------------------------------------------------------------------------------------------------------------------------------------------------------------------------------------------------------------------------------------------------------------------------------------------------------------------------------------------------------------------------------------------------------------------------------------------------------------------------------------------------------------------------------------------------------------------------------------------------------------------------------------------------------------------------------------------------------------------------------------------------------------------------------------------------------------------------------------------------------------------------------------------------------------------------------------------------------------------------------------------------------------------------------------------------------------------------------------------------------------------------------------------------------------------------------------------------------------------------------------------------------------------------------------------------------------------------------------------------------------------------|--------|
| 10:34 PM:<br>Motion detected in front of<br>main door. Please take action. | Alarm<br>06 January                                                                                                                                                                                                                                                                                                                                                                                                                                                                                                                                                                                                                                                                                                                                                                                                                                                                                                                                                                                                                                                                                                                                                                                                                                                                                                                                                                                                                                                                                                                                                                                                                                                                                                                                                                                                                                                                                                                                                                                                                                                                                               | ©<br>≕ |
| Talk                                                                       | Ontion Detection In:34:14 PM   Main Door In movement. <u>View</u> Interpretation of the second |        |