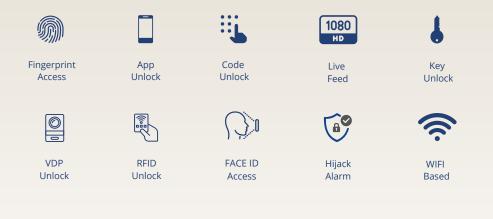

## LUXURY SERIES - V1

Luxury Series -V1 comes with an inside unite(screen).

The lock guards your front door all day & night and is a complete security solution in itself. Never miss your visitor. View live feed from your front door from anywhere in the planet.

Unlock

RFID Unlock

Live Feed

Fingerprint Access

Hijack

Alarm

Key Unlock

(

WIFI Based