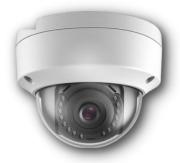

### CAMERAS

Smartspace provides options both for indoor and outdoor surveillance. The devices support connectivity using ethernet cable or wifi. Video can be recorded for later viewing using the microSD option or cloud storage.

FIXED CEILING DOME CAMERA

INDOOR CAMERA

FIXED OUTDOOR BULLET CAMERA

| S Notification                                                             | 10:34 7                                                                                                                                                                                                                                                                                                                                                                                                                                                                                                                                                                                                                                                                                                                                                                                                                                                                                                                                                                                                                                                                                                                                                                                                                                                                                                                                                                                                                                                                                                                                                                                                                                                                                                                                                                                                                                                                                                                                                                                                                                                                                                           |        |
|----------------------------------------------------------------------------|-------------------------------------------------------------------------------------------------------------------------------------------------------------------------------------------------------------------------------------------------------------------------------------------------------------------------------------------------------------------------------------------------------------------------------------------------------------------------------------------------------------------------------------------------------------------------------------------------------------------------------------------------------------------------------------------------------------------------------------------------------------------------------------------------------------------------------------------------------------------------------------------------------------------------------------------------------------------------------------------------------------------------------------------------------------------------------------------------------------------------------------------------------------------------------------------------------------------------------------------------------------------------------------------------------------------------------------------------------------------------------------------------------------------------------------------------------------------------------------------------------------------------------------------------------------------------------------------------------------------------------------------------------------------------------------------------------------------------------------------------------------------------------------------------------------------------------------------------------------------------------------------------------------------------------------------------------------------------------------------------------------------------------------------------------------------------------------------------------------------|--------|
| 10:34 PM:<br>Motion detected in front of<br>main door. Please take action. | Alarm<br>06 January                                                                                                                                                                                                                                                                                                                                                                                                                                                                                                                                                                                                                                                                                                                                                                                                                                                                                                                                                                                                                                                                                                                                                                                                                                                                                                                                                                                                                                                                                                                                                                                                                                                                                                                                                                                                                                                                                                                                                                                                                                                                                               | ©<br>≕ |
| Talk                                                                       | Ontion Detection In:34:14 PM   Main Door In movement. <u>View</u> Interpretation of the second |        |