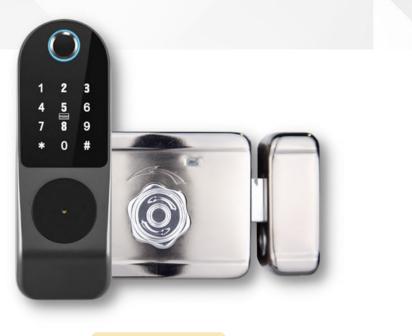

Blinds close. Lights Dimmed

Basic Series- Where affordability meets uncompromised quality. Available in three distinct variants, these locks redefine security without breaking the bank.

**Basic Series B1** 

- Non Wifi / Non app model.

Basic Series B1W

- Wifi Based with App control

#### Basic Series B1Z

- Zigbee Based with Voice & App control

Basic Series M1

• Wooden/Metal Door

Basic Series G1

• Glass Doorlock

Our lineup also includes digital door lock models designed specifically for external metal gates and office glass doors.