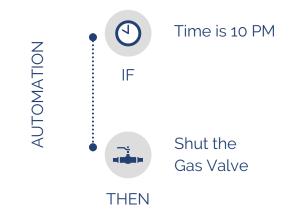

#### SMART VALVE CONTROLLER

Safeguard your home with our smart valve controller. Control your gas/water valve from anywhere using the Smartspace app.

Our app automations ensure that you never have to worry about manually shutting off your gas valve again.