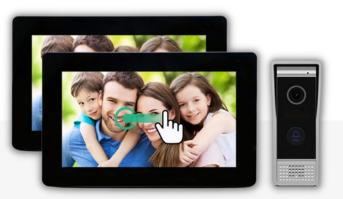

#### MULTI STOREY APARTMENT VDP SYSTEM

This model is suited for villas or multi storey complexes. Each floor can be equipped with its own screen, all connected to the main door bell outside. It comes with a 7 inch TFT display monitor & can be connected to our electronic locks to support remote app unlock.