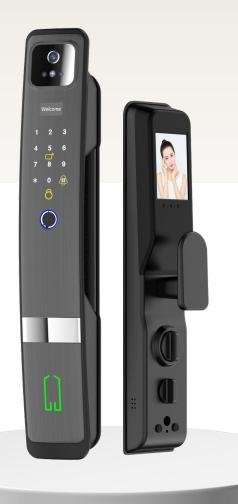

## LUXURY SERIES - V1

Luxury Series -V1 comes with an inside unite(screen).

The lock guards your front door all day & night and is a complete security solution in itself. Never miss your visitor. View live feed from your front door from anywhere in the planet.