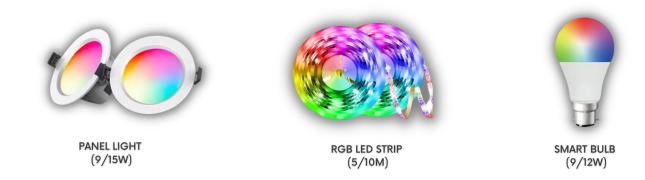

#### **LIGHTING SOLUTIONS**

Our lighting solutions come in various wattage/size options to match your requirements. Use our app colour wheel to choose the exact shade and control brightness based on the time of the day or your mood. Select from 16 million colour options.