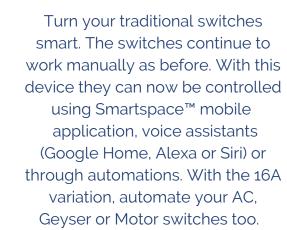

Fits inside the switchbox

4 NODE Supports four 10 A loads.

3+1 NODE

Supports three lights & a fan with speed control

RETROFIT SWITCHES

App

Control

Voice Control