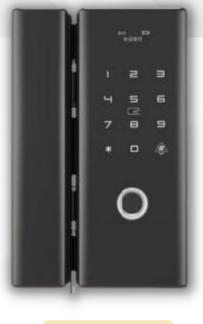

## LUXURY SERIES Z1

Our newly introduced Z series proudly features advanced voice control functionality. Additionally, You have the option to program an automation that enables the unlocking of your main door through a convenient bedside switch or an NFC sticker.

ALEXA, open main door !

RFID

Unlock

aller meller

0

Code Unlock

Q

Voice

Control

Fingerprint Access

M

**B** 

Hijack

Alarm

Zigbee Based