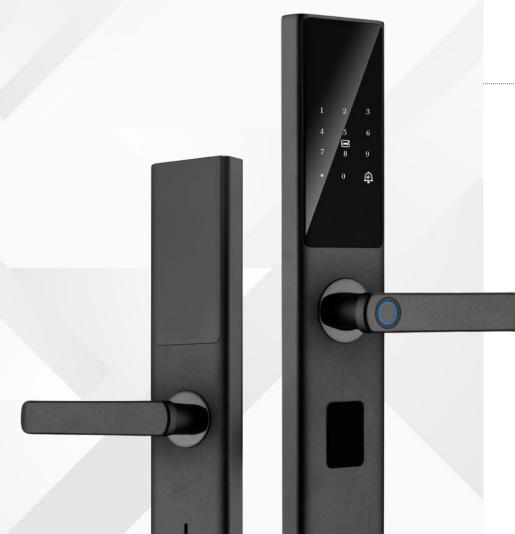

Blinds close. Lights Dimmed

Basic Series- Where affordability meets uncompromised quality. Available in three distinct variants, these locks redefine security without breaking the bank.

**Basic Series B1** 

- Non Wifi / Non app model.

Basic Series B1W

- Wifi Based with App control

#### Basic Series B1Z

- Zigbee Based with Voice & App control

Basic Series M1

• Wooden/Metal Door

Basic Series G1

• Glass Doorlock

Our lineup also includes digital door lock models designed specifically for external metal gates and office glass doors.