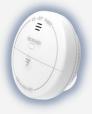

## experience the joy of safety !

Equipped with a 600 MHz high-speed smart MCU our cutting-edge Security System employs the latest in sensor technology. Listed below are some of it's key features -

(360°)

A stand-alone smart security system offers you three forms of protection: burglary, fire and emergency.

**Remote Access:** Users can access their systems through Smartspace App even when they are physically away from them.

**Offline Operation** : The systems continues to guard your home even in the absence of internet or power. Low battery alarm & anti-dismantling alarm makes it further unbreachable.

**Instant Alert:** The panel supports use of a sim card. 5 preassigned numbers get an sms/call to alert them of any security/safety breach.

## **SECURITY SYSTEM**

Smoke Sensor

**Motion Sensor** 

Gas Sensor

Door Sensor

Vibration Sensor

Password

Protected